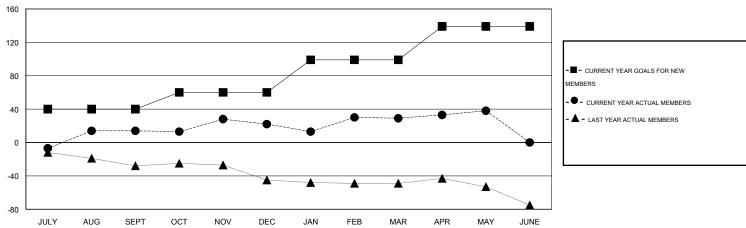

#### GOALS AND ACTUAL MEMBERS CUMULATIVE

| DROPPED CLUBS: 1     |          | 34 CLUBS OF 67 ADDED 1 OR MORE NEW MEMBERS | GENDER DISTRIBUTION  MALE 1,202 (72.37%) |              |            |
|----------------------|----------|--------------------------------------------|------------------------------------------|--------------|------------|
| DROPPED MEMBERS      |          |                                            | FEMALE                                   | 459 (27.63%) |            |
| DECEASED             | 30       | CLICK HERE FOR HEALTH                      | FAMILY UNIT MEMBERS                      |              | 236        |
| CLUB CANCELLED OTHER | 13<br>97 | ASSESSMENT DATA                            | HEAD OF HOUSEHOLD                        |              | 115<br>121 |
| TOTAL                | 140      |                                            | NON-HEAD OF HOUSEHOLD                    |              |            |